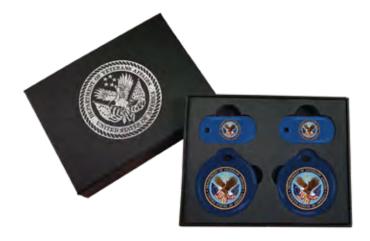

### **GIFT BOXES**

ReturnMe's luxurious gift boxes provide the perfect packaging for a thoughtful and highly functional appreciation gift. The outside of the box is beautifully decorated with a silver foil or full-color logo. Choose from a variety of key and luggage tag combinations that are nestled in die-cut foam. Complete with a full color card that can be personalized to your liking.