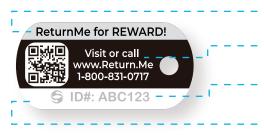

Reward message motivates finder to contact ReturnMe

Toll-free number, website & QR code to report the lost item

Unique ID code linked to our database

5 year warranty, durable metal with epoxy dome

"Your entire life is on your cellphone, laptop or tablet, so definitely you don't want to lose it... this idea is genius."