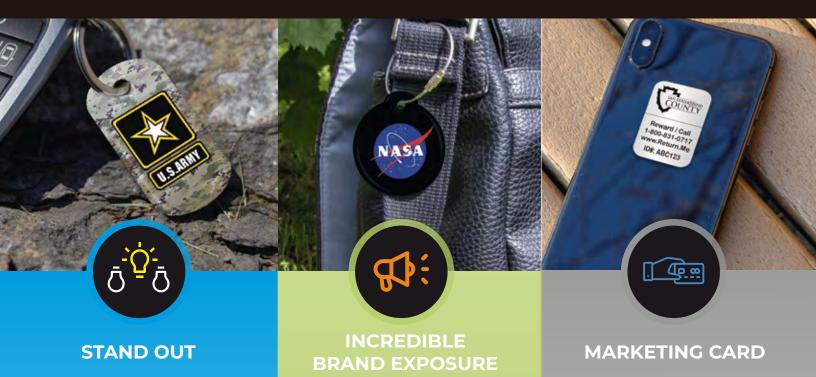

Reward message motivates finder to contact ReturnMe

Toll-free number, website & QR code to report the lost item

Unique ID code linked to our database

5 year warranty, durable metal with epoxy dome

"Your entire life is on your cellphone, laptop or tablet, so definitely you don't want to lose it... this idea is genius."

# **HOW IT'S PACKAGED**

Your branded tags are packaged on a branded full color double sided marketing card (8" x 3" or 4" x 6"). The back side of the card serves as your marketing piece to educate your customers about your company or organization.