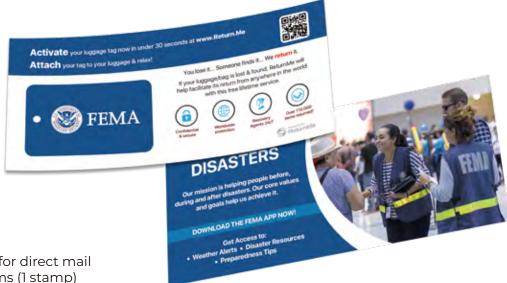

# **HOW THE RETURNME SERVICE WORKS**

#### 1. Activate and Attach

Customers activate each tag ID# by going to www.Return.Me and attach the tag(s) to the item(s) they wish to protect.

#### 2. If lost...

Finders are motivated to contact ReturnMe 24/7 online or by phone to do the right thing and because of the reward we offer!

#### 3. Relax!

When lost items are found, ReturnMe facilitates their return from anywhere in the world with this free lifetime service. The customer also enjoys complimentary worldwide shipping for the first year!