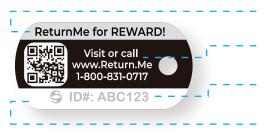

Reward message motivates finder to contact ReturnMe

Toll-free number, website & QR code to report the lost item

Unique ID code linked to our database

5 year warranty, durable metal with epoxy dome

"Your entire life is on your cellphone, laptop or tablet, so definitely you don't want to lose it... this idea is genius."

#### 1. Activate and Attach

Customers activate each tag ID# by going to www.Return.Me and attach the tag(s) to the item(s) they wish to protect.

#### 2. If lost...

Finders are motivated to contact ReturnMe 24/7 online or by phone to do the right thing and because of the reward we offer!

#### 3. Relax!

When lost items are found, ReturnMe facilitates their return from anywhere in the world with this free lifetime service. The customer also enjoys complimentary worldwide shipping for the first year!