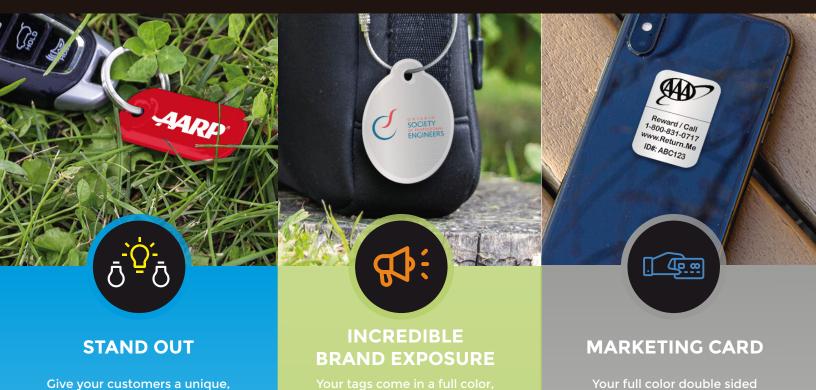

# WHY CUSTOMERS WILL LOVE IT

marketing card is perfect for direct mailing and sharing information with your customers.

CONFIDENTIAL SAVE REPLACEMENT COSTS

useful & practical gift that they

will actually want to use for years to come.

### **HOW IT CAN BE USED**

- Direct mail gift for New Members
- **Upgrade Incentive**
- **Membership Growth Initiatives**
- Showcase the benefits of memberships
- Recognition and appreciation: express gratitude, celebrate milestones, commemorate achievements, or honor excellence.
- Encourage them to renew their membership and refer others.
- Engagement and retention: keep their members engaged and satisfied.

# ASSOCIATIONS =2

A wide variety of associations, across North America, have opted to use ReturnMe tags to solicit new members, reward long standing ones, and provide seasonal gifts to its constituents.