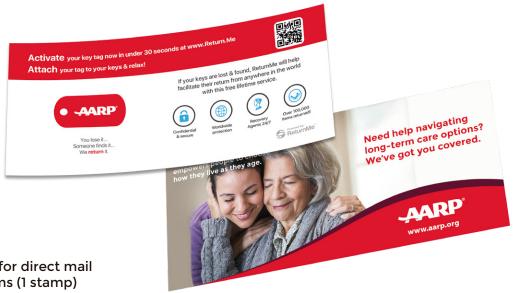

## **HOW IT'S PACKAGED**

Your branded tags are packaged on a branded full color double sided marketing card (8" x 3" or 4" x 6"). The back side of the card serves as your marketing piece to educate your customers about your company or organization.

Marketing cards can come in many shapes and sizes such as greeting cards and dye cuts, perfect for direct mail.

**Excellent for direct mail** programs (1 stamp)