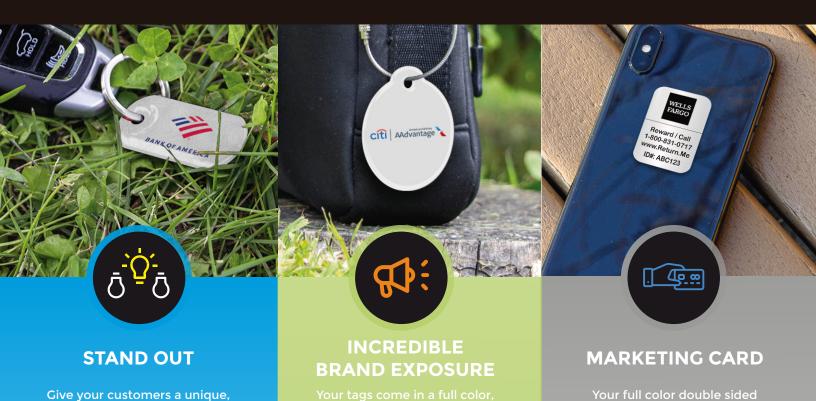

# FINANCE 血

Financial institutions around the world use ReturnMe tags for new customers, long time customers and for the signing of new mortgages. They are perfect for a wide variety of promotions and customer appreciation gifts.

## WHY CUSTOMERS WILL LOVE IT

useful & practical gift that they

will actually want to use for years to come.

marketing card is perfect for direct mailing and sharing information with your customers.

SAVE REPLACEMENT COSTS

### **HOW IT CAN BE USED**

- New Client Welcome Gift / Mail out with Policy
- Gift Following a Face-to-Face meeting
- Promoting Service Policy Renewals / Reminder Piece
- Handout at Sponsor Events
- Employee Incentive
- Tradeshows and networking
- For loyal Customers
- Co-branded sponsorships