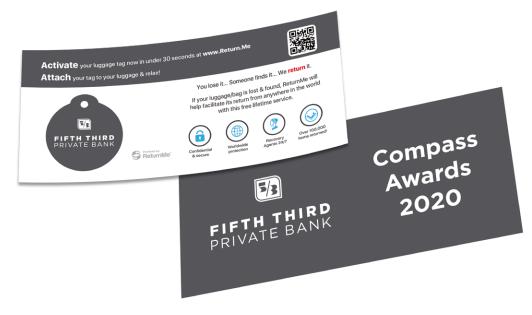

## **HOW IT'S PACKAGED**

Your branded tags are packaged on a branded full color double sided marketing card (8" x 3" or 4" x 6"). The back side of the card serves as your marketing piece to educate your customers about your company or organization.

#### 1. Activate and Attach

Customers activate each tag ID# by going to www.Return.Me and attach the tag(s) to the item(s) they wish to protect.

#### 2. If lost...

Finders are motivated to contact ReturnMe 24/7 online or by phone to do the right thing and because of the reward we offer!

#### 3. Relax!

When lost items are found, ReturnMe facilitates their return from anywhere in the world with this free lifetime service. The customer also enjoys complimentary worldwide shipping for the first year!