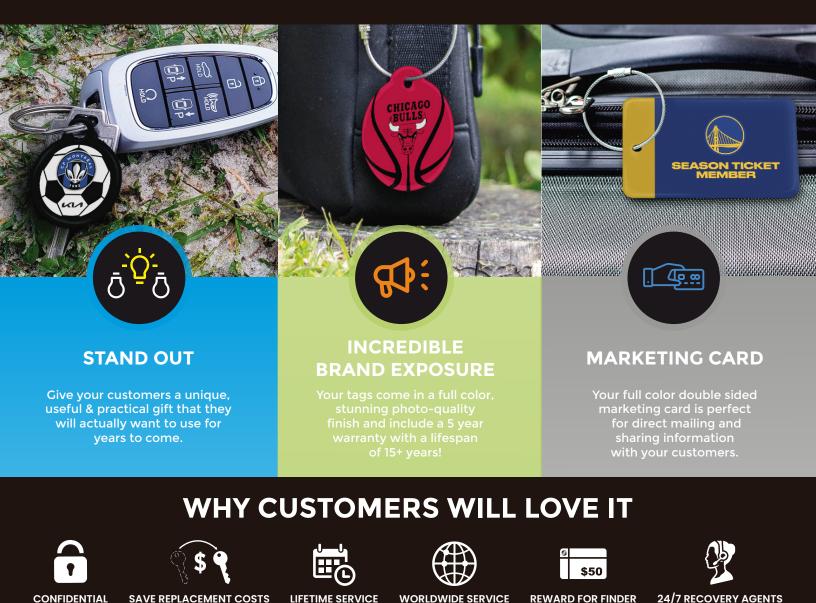

# SPORTS 🔊 🗇 🔂

People are fanatical about their favorite sports teams, which is why teams across North America use ReturnMe tags to reward season ticket holders, conduct game day giveaways, and partner with co-sponsors to build brand recognition and team fanfare.

# HOW IT CAN BE USED

- In-game promotional giveaways
- Season ticket drives and renewal gifts
- Corporate or local charity outreach programs
- Tailgate event give-aways
- Get corporate sponsors to co-brand In-game promotional giveaways
- On-going fan promotions (ex.15% merchandise)
- Sponsored events, contests or cheer team handouts
- Enrollment gift for fan club or kids club