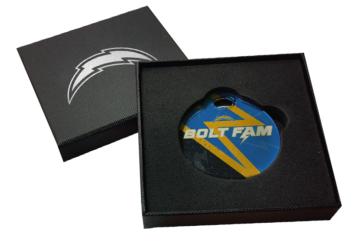

### **GIFT BOXES**

If your pet goes missing & is found, fi contact ReturnMe 24/7. ReturnMe 1 arrange to reunite you with your lo

ReturnMe's luxurious gift boxes provide the perfect packaging for a thoughtful and highly functional appreciation gift. The outside of the box is beautifully decorated with a silver foil or full-color logo. Choose from a variety of key and luggage tag combinations that are nestled in die-cut foam. Complete with a full color card that can be personalized to your liking.