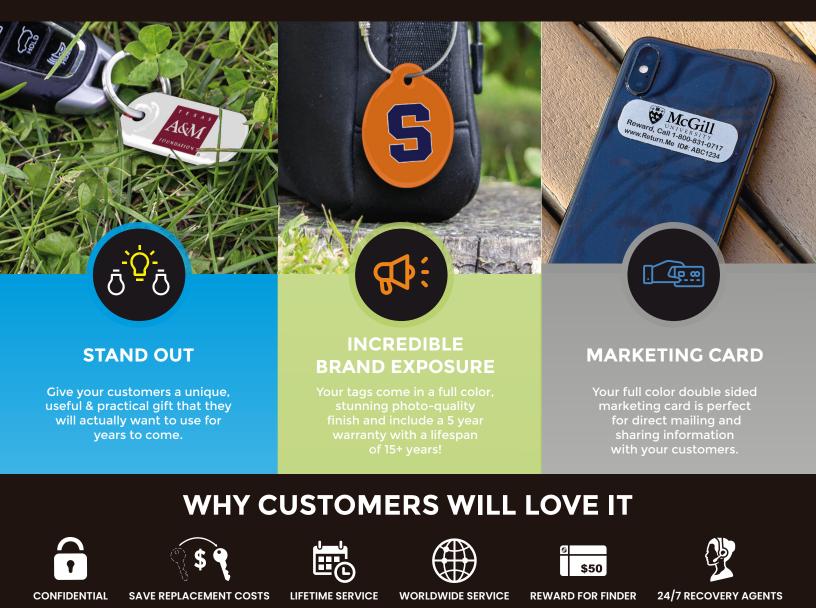

# EDUCATION

Colleges, universities, high-schools, and private education institutions love ReturnMe tags because they protect their students' belongings. They're also a fan favorite amongst alumni associations as a practical award for donations and membership.

## HOW IT CAN BE USED

- Back to School Welcome Gifts
- Alumni Associations & Fundraisers
- Sports Teams, Clubs and Associations
- Recruiting Fairs & Open Houses
- Student Safety, Awareness Campaigns
- Useful Incentive for faculty and staff
- Showing off their school pride and spirit
- Great gift to mail to Alumni/Donors

### **HOW IT'S PACKAGED**

Your branded tags are packaged on a branded full color double sided marketing card (8" x 3" or 4" x 6"). The back side of the card serves as your marketing piece to educate your customers about your company or organization.