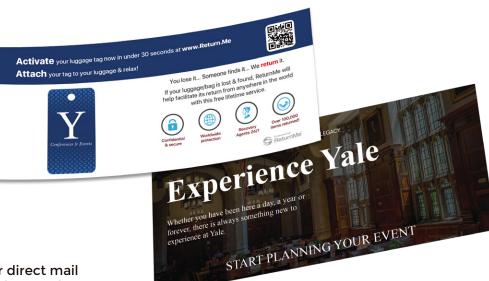

### **HOW IT'S PACKAGED**

Your branded tags are packaged on a branded full color double sided marketing card (8" x 3" or 4" x 6"). The back side of the card serves as your marketing piece to educate your customers about your company or organization.

Marketing cards can come in many shapes and sizes such as greeting cards and dye cuts, perfect for direct mail.

Excellent for direct mail programs (1 stamp)

ReturnMe's luxurious gift boxes provide the perfect packaging for a thoughtful and highly functional appreciation gift. The outside of the box is beautifully decorated with a silver foil or full-color logo. Choose from a variety of key and luggage tag combinations that are nestled in die-cut foam. Complete with a full color card that