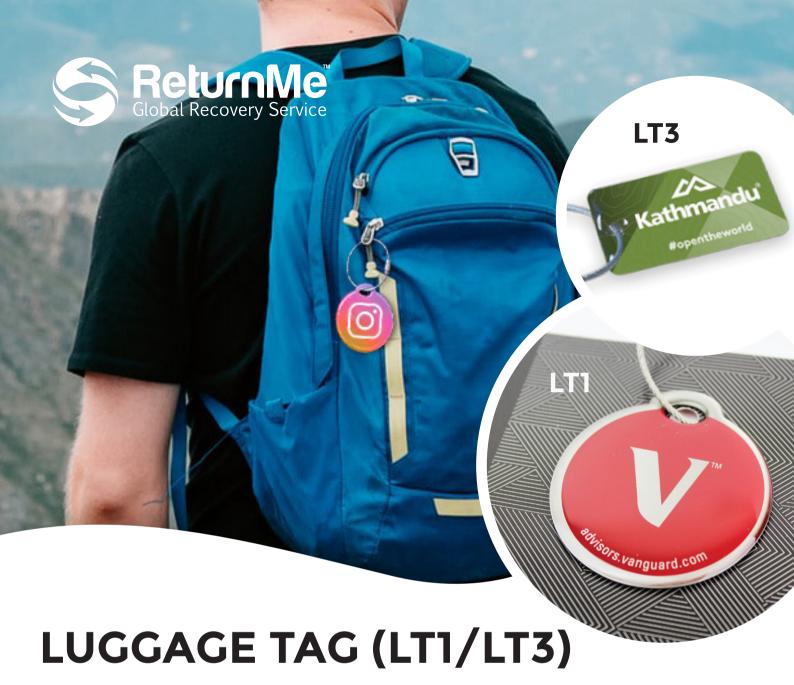

Travel safely and securely as there's no need to expose personal information on this tag.

These spectacularly sophisticated luggage tags are decorated with full-color photo-quality printing on a stainless steel metal tag domed with a beautiful epoxy finish.

Includes a stainless steel twist-on loop and full-color marketing card.

3C

|     | 100    | 250    | 500    |
|-----|--------|--------|--------|
| LT1 | \$5.85 | \$4.80 | \$4.40 |
| LT3 | \$5.60 | \$4.55 | \$4.10 |