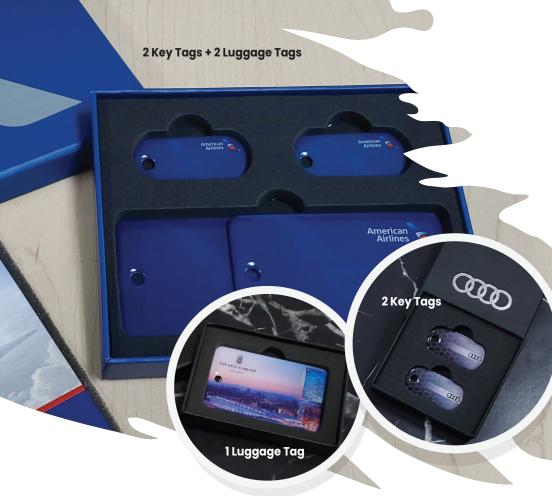

## **GIFT BOX (GB)**

ReturnMe's luxurious gift boxes provide the perfect packaging for a thoughtful and highly functional appreciation gift. The outside of the box is beautifully decorated with a silver foil or full-color logo. Choose from a variety of key and luggage tag combinations that are nestled in die-cut foam. Complete with a full color card that can be personalized to your liking.

|                             | 100     | 250     | 500     | 3C |
|-----------------------------|---------|---------|---------|----|
| 2 Key Tags + 2 Luggage Tags | \$22.95 | \$20.95 | \$18.95 |    |
| 2 Luggage Tags              | \$14.45 | \$13.45 | \$11.95 |    |
| 1 Key Tag + 1 Luggage Tag   | \$13.45 | \$12.25 | \$10.95 |    |
| 2 Key Tags                  | \$10.95 | \$9.95  | \$8.95  |    |
| 1 Luggage Tag               | \$9.35  | \$8.35  | \$7.35  |    |