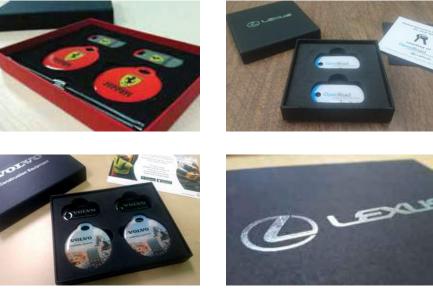

# **GIFT BOX** (GB1)

10ASCA

Gift Box (GB1) (2 Key + 2 Luggage in box)

Setup

\$ 125.00

\$ 125.00

\$125.00

\$ 125.00

Quantity

The gift box offers your customers with a luxurious gift showing them how much you value their support and loyalty! Imagine the daily branding on their keys and travel bags for years to come. Want to offer them even more? Add 2 Universal tags and protect their mobile devices too!