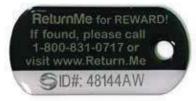

## **HOW IT WORKS**

1. Activate and Attach

Customers activate each tag ID# by going online and then attach the tags to the items they wish to protect

**2. If lost...** Finders are motivated to contact ReturnMe 24/7 via phone or online

**3. Relax!** If lost & found, ReturnMe's Recovery Service will facilitate the return of your item from anywhere in the world at no charge

Watch our short video at www.returnmepromo.com

ReturnMe<sup>™</sup> is the World's Largest Global Recovery company with offices in 5 countries. With a recovery rate of over 80%, customers from around the world trust ReturnMe. Our solutions are secure, convenient, confidential and rewarding! We help our corporate clients get their brand on their customer's most valuable items 24/7, 365 days a year, providing them a gift of peace of mind and security while building incredible brand awareness and loyalty for our clients.