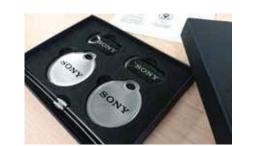

## KEY TAG (KT1)

Our best-selling tag providing unbeatable branding on keys every single day. Provide your customers a safe and secure way to have their lost keys returned, they will thank you for it.

# **GIFT BOX** (GB1)

10ASCA

Gift Box (GB1) (2 Key + 2 Luggage in box)

Setup

\$ 125.00

\$ 125.00

\$125.00

\$ 125.00

Quantity

The gift box offers your customers with a luxurious gift showing them how much you value their support and loyalty! Imagine the daily branding on their keys and travel bags for years to come. Want to offer them even more? Add 2 Universal tags and protect their mobile devices too!