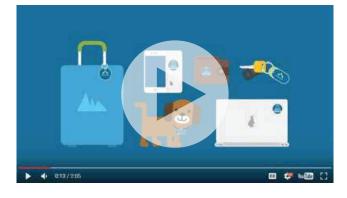

## **HOW IT WORKS**

1. Activate and Attach

Customers activate each tag ID# by going online and then attach the tags to the items they wish to protect

**2. If lost...** Finders are motivated to contact ReturnMe 24/7 via phone or online

**3. Relax!** If lost & found, ReturnMe's Recovery Service will facilitate the return of your item from anywhere in the world at no charge

Watch our short video at www.returnmepromo.com

ReturnMe<sup>™</sup> is the World's Largest Global Recovery company with offices in 5 countries. With a recovery rate of over 80%, customers from around the world trust ReturnMe. Our solutions are secure, convenient, confidential and rewarding! We help our corporate clients get their brand on their customer's most valuable items 24/7, 365 days a year, providing them a gift of peace of mind and security while building incredible brand awareness and loyalty for our clients.