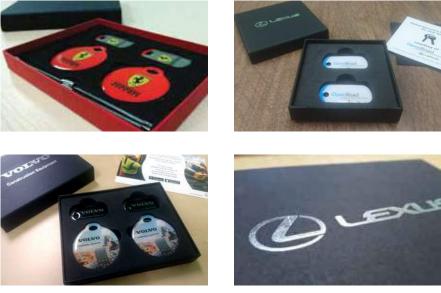

# **GIFT BOX** (GB1)

10ASCA

Gift Box (GB1) (2 Key + 2 Luggage in box)

Setup

\$ 125.00

\$ 125.00

\$125.00

\$ 125.00

Quantity

The gift box offers your customers with a luxurious gift showing them how much you value their support and loyalty! Imagine the daily branding on their keys and travel bags for years to come. Want to offer them even more? Add 2 Universal tags and protect their mobile devices too!