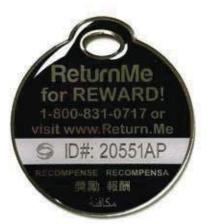

## **HOW IT WORKS**

1. Activate and Attach

Customers activate each tag ID# by going online and then attach the tags to the items they wish to protect

**2. If lost...** Finders are motivated to contact ReturnMe 24/7 via phone or online

**3. Relax!** If lost & found, ReturnMe's Recovery Service will facilitate the return of your item from anywhere in the world at no charge

Watch our short video at www.returnmepromo.com

ReturnMe<sup>™</sup> is the World's Largest Global Recovery company with offices in 5 countries. With a recovery rate of over 80%, customers from around the world trust ReturnMe. Our solutions are secure, convenient, confidential and rewarding! We help our corporate clients get their brand on their customer's most valuable items 24/7, 365 days a year, providing them a gift of peace of mind and security while building incredible brand awareness and loyalty for our clients.