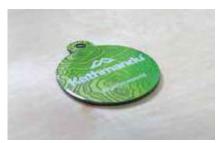

## KEY TAG (KT1)

Our best-selling tag providing unbeatable branding on keys every single day. Provide your customers a safe and secure way to have their lost keys returned, they will thank you for it.

## **HOW IT'S PACKAGED**

Branded key tags are packaged on a branded full color double sided marketing card (8" x 3" or 4" x 6"). Marketing cards come in many shapes and sizes such as greeting cards and dye cuts. Other options include an individual poly bag for each marketing card - a great choice for retail applications.