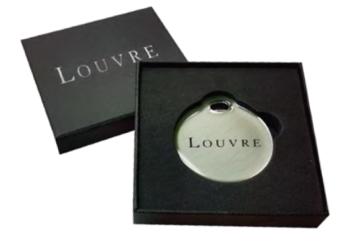

### **GIFT BOXES**

ReturnMe's luxurious gift boxes provide the perfect packaging for a thoughtful and highly functional appreciation gift. The outside of the box is beautifully decorated with a silver foil or full-color logo. Choose from a variety of key and luggage tag combinations that are nestled in die-cut foam. Complete with a full color card that can be personalized to your liking.