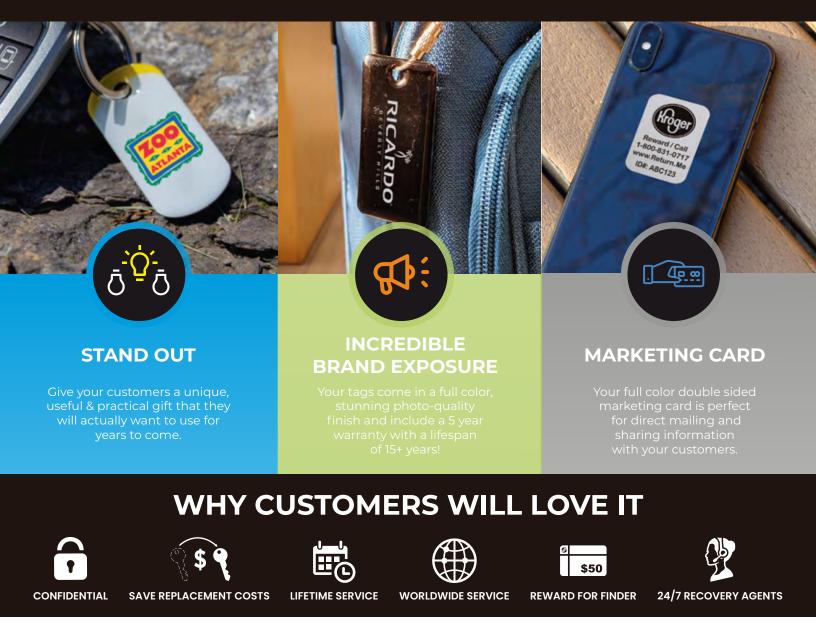

Reward message motivates finder to contact ReturnMe

Toll-free number, website & QR code to report the lost item

Unique ID code linked to our database

5 year warranty, durable metal with epoxy dome

"Your entire life is on your cellphone, laptop or tablet, so definitely you don't want to lose it... this idea is genius."

## HOW IT'S PACKAGED

Your branded tags are packaged on a branded full color double sided marketing card (8" x 3" or 4" x 6"). The back side of the card serves as your marketing piece to educate your customers about your company or organization.