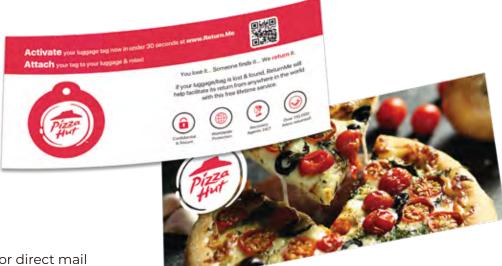

## HOW IT'S PACKAGED

Your branded tags are packaged on a branded full color double sided marketing card (8" x 3" or 4" x 6"). The back side of the card serves as your marketing piece to educate your customers about your company or organization.

Marketing cards can come in many shapes and sizes such as greeting cards and dye cuts, perfect for direct mail.

Excellent for direct mail programs (1 stamp)