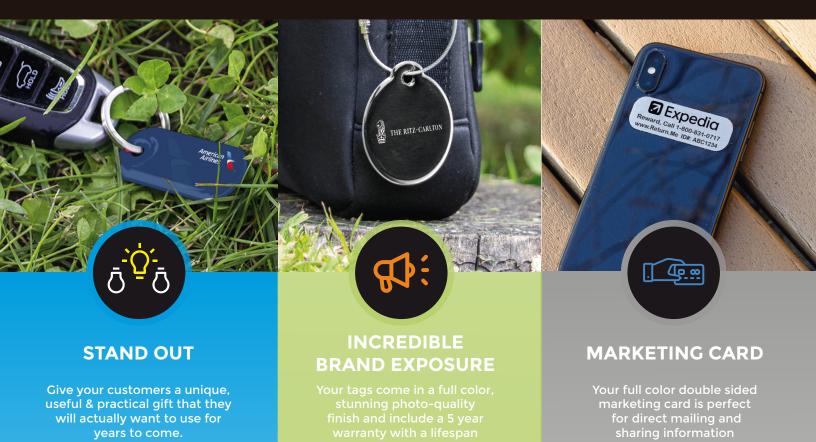

# TRAVEL & HOSPITALITY

Is there a better gift for a traveler? From hotels and resorts, to airlines, to travel agencies, to tourist attractions; ReturnMe tags are a dream for travelers that don't want to lose their valuables on vacation.

# WHY CUSTOMERS WILL LOVE IT

CONFIDENTIAL SAVE REPLACEMENT COSTS

years to come.

LIFETIME SERVICE

WORLDWIDE SERVICE

REWARD FOR FINDER

24/7 RECOVERY AGENTS

### **HOW IT CAN BE USED**

- Unique & Useful tradeshow giveaway
- VIP Member Club gift upon check-in or "Perk" upon enrollment
- Customer Retention Piece, to appease an upset client; show you care
- Promotional Incentive to increase Early or Online Bookings
- Customer Reconnect, email client offering them this gift upon next visit
- Ongoing Discount Program, save at on-site Restaurants, Parking etc.
- Encourage customers to travel with peace of mind

### **HOW IT'S PACKAGED**

Your branded tags are packaged on a branded full color double sided marketing card (8" x 3" or 4" x 6"). The back side of the card serves as your marketing piece to educate your customers about your company or organization.