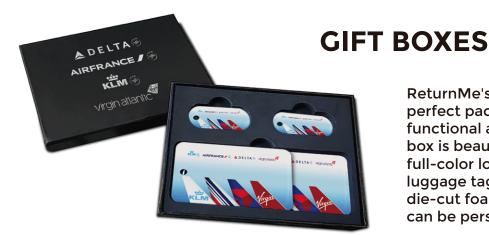

Marketing cards can come in many shapes and sizes such as greeting cards and dye cuts, perfect for direct mail.

**Excellent for direct mail** programs (1 stamp)

ReturnMe's luxurious gift boxes provide the perfect packaging for a thoughtful and highly functional appreciation gift. The outside of the box is beautifully decorated with a silver foil or full-color logo. Choose from a variety of key and luggage tag combinations that are nestled in die-cut foam. Complete with a full color card that can be personalized to your liking.