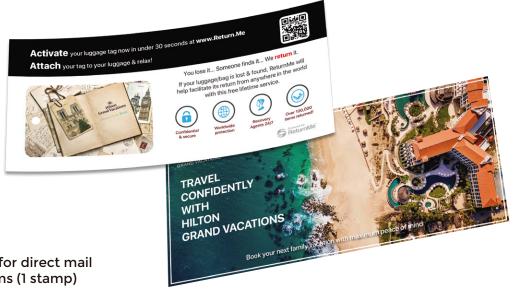

### **HOW IT'S PACKAGED**

Your branded tags are packaged on a branded full color double sided marketing card (8" x 3" or 4" x 6"). The back side of the card serves as your marketing piece to educate your customers about your company or organization.

Marketing cards can come in many shapes and sizes such as greeting cards and dye cuts, perfect for direct mail.

**Excellent for direct mail** programs (1 stamp)

ReturnMe's luxurious gift boxes provide the perfect packaging for a thoughtful and highly functional appreciation gift. The outside of the box is beautifully decorated with a silver foil or full-color logo. Choose from a variety of key and luggage tag combinations that are nestled in die-cut foam. Complete with a full color card that can be personalized to your liking.