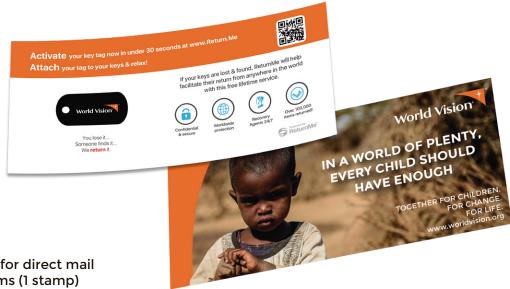

#### 1. Activate and Attach

Customers activate each tag ID# by going to www.Return.Me and attach the tag(s) to the item(s) they wish to protect.

#### 2. If lost...

Finders are motivated to contact ReturnMe 24/7 online or by phone to do the right thing and because of the reward we offer!

#### 3. Relax!

When lost items are found, ReturnMe facilitates their return from anywhere in the world with this free lifetime service. The customer also enjoys complimentary worldwide shipping for the first year!

Marketing cards can come in many shapes and sizes such as greeting cards and dye cuts, perfect for direct mail.

**Excellent for direct mail** programs (1 stamp)

ReturnMe's luxurious gift boxes provide the perfect packaging for a thoughtful and highly functional appreciation gift. The outside of the box is beautifully decorated with a silver foil or full-color logo. Choose from a variety of key and luggage tag combinations that are nestled in die-cut foam. Complete with a full color card that can be personalized to your liking.