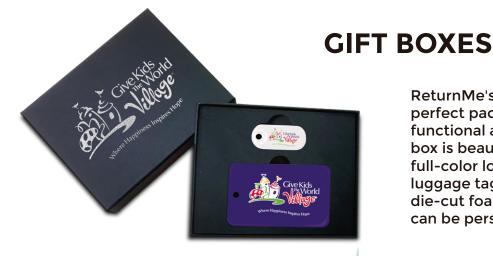

Marketing cards can come in many shapes and sizes such as greeting cards and dye cuts, perfect for direct mail.

**Excellent for direct mail** programs (1 stamp)

ReturnMe's luxurious gift boxes provide the perfect packaging for a thoughtful and highly functional appreciation gift. The outside of the box is beautifully decorated with a silver foil or full-color logo. Choose from a variety of key and luggage tag combinations that are nestled in die-cut foam. Complete with a full color card that can be personalized to your liking.