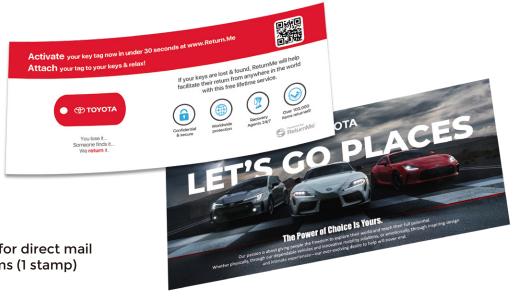

### **HOW THE RETURNME SERVICE WORKS**

#### 1. Activate and Attach

Customers activate each tag ID# by going to www.Return.Me and attach the tag(s) to the item(s) they wish to protect.

### **HOW IT'S PACKAGED**

Your branded tags are packaged on a branded full color double sided marketing card (8" x 3" or 4" x 6"). The back side of the card serves as your marketing piece to educate your customers about your company or organization.

Marketing cards can come in many shapes and sizes such as greeting cards and dye cuts, perfect for direct mail.

**Excellent for direct mail** programs (1 stamp)