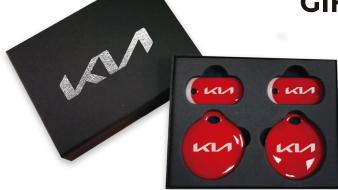

## **GIFT BOXES**

ReturnMe's luxurious gift boxes provide the perfect packaging for a thoughtful and highly functional appreciation gift. The outside of the box is beautifully decorated with a silver foil or full-color logo. Choose from a variety of key and luggage tag combinations that are nestled in die-cut foam. Complete with a full color card that can be personalized to your liking.