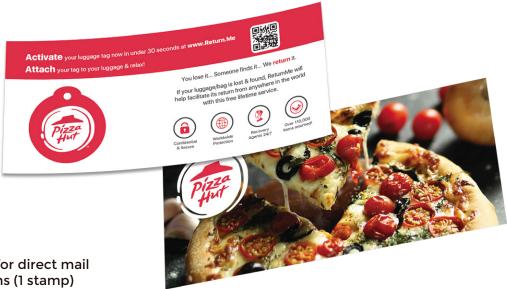

## **HOW IT'S PACKAGED**

Your branded tags are packaged on a branded full color double sided marketing card (8" x 3" or 4" x 6"). The back side of the card serves as your marketing piece to educate your customers about your company or organization.

Marketing cards can come in many shapes and sizes such as greeting cards and dye cuts, perfect for direct mail.

**Excellent for direct mail** programs (1 stamp)