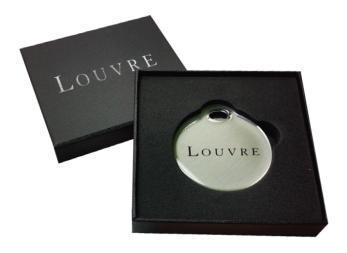

### **GIFT BOXES**

ReturnMe's luxurious gift boxes provide the perfect packaging for a thoughtful and highly functional appreciation gift. The outside of the box is beautifully decorated with a silver foil or full-color logo. Choose from a variety of key and luggage tag combinations that are nestled in die-cut foam. Complete with a full color card that can be personalized to your liking.