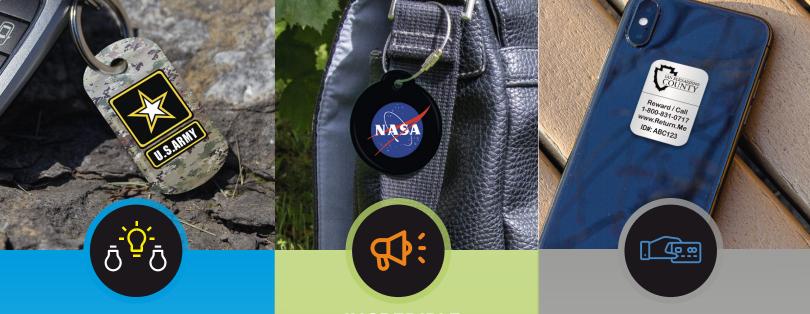

# GOVERNMENT

Governments exist to protect and guide their constituents. Whether they're maintaining community relations at a local fair or hosting a community event, ReturnMe tags are a wonderful gift that provide security against lost goods.

### **HOW IT CAN BE USED**

- Attach to government-owned assets & equipment
- New employee gift
- Celebrate Milestones or anniversaries
- **Event giveaways**
- Co-sponsored gifts