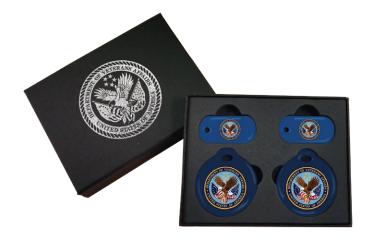

### **GIFT BOXES**

ReturnMe's luxurious gift boxes provide the perfect packaging for a thoughtful and highly functional appreciation gift. The outside of the box is beautifully decorated with a silver foil or full-color logo. Choose from a variety of key and luggage tag combinations that are nestled in die-cut foam. Complete with a full color card that can be personalized to your liking.