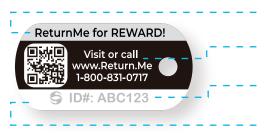

Reward message motivates finder to contact ReturnMe

Toll-free number, website & QR code to report the lost item

Unique ID code linked to our database

5 year warranty, durable metal with epoxy dome

"Your entire life is on your cellphone, laptop or tablet, so definitely you don't want to lose it... this idea is genius."