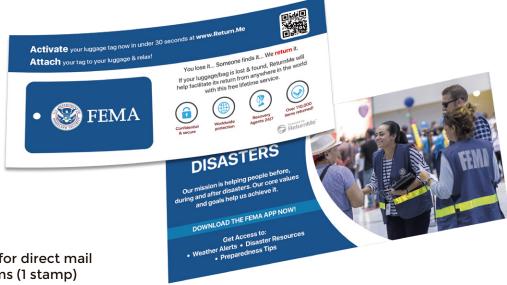

## **HOW IT'S PACKAGED**

Your branded tags are packaged on a branded full color double sided marketing card (8" x 3" or 4" x 6"). The back side of the card serves as your marketing piece to educate your customers about your company or organization.

Marketing cards can come in many shapes and sizes such as greeting cards and dye cuts, perfect for direct mail.

**Excellent for direct mail** programs (1 stamp)