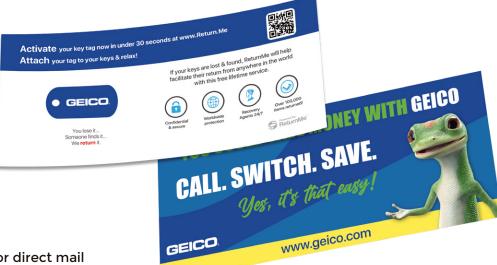

### **HOW IT'S PACKAGED**

Your branded tags are packaged on a branded full color double sided marketing card (8" x 3" or 4" x 6"). The back side of the card serves as your marketing piece to educate your customers about your company or organization.

Marketing cards can come in many shapes and sizes such as greeting cards and dye cuts, perfect for direct mail.

Excellent for direct mail programs (1 stamp)