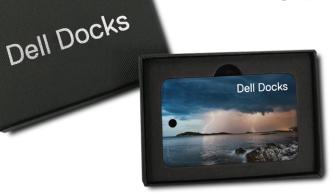

### **GIFT BOXES**

ReturnMe's luxurious gift boxes provide the perfect packaging for a thoughtful and highly functional appreciation gift. The outside of the box is beautifully decorated with a silver foil or full-color logo. Choose from a variety of key and luggage tag combinations that are nestled in die-cut foam. Complete with a full color card that can be personalized to your liking.