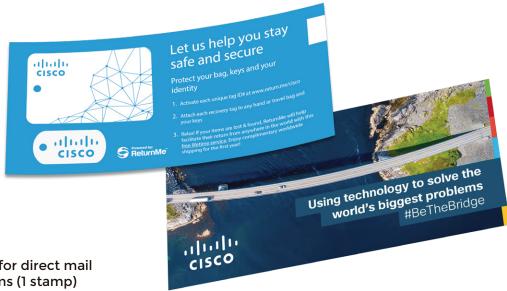

## **HOW IT'S PACKAGED**

Your branded tags are packaged on a branded full color double sided marketing card (8" x 3" or 4" x 6"). The back side of the card serves as your marketing piece to educate your customers about your company or organization.

Marketing cards can come in many shapes and sizes such as greeting cards and dye cuts, perfect for direct mail.

**Excellent for direct mail** programs (1 stamp)