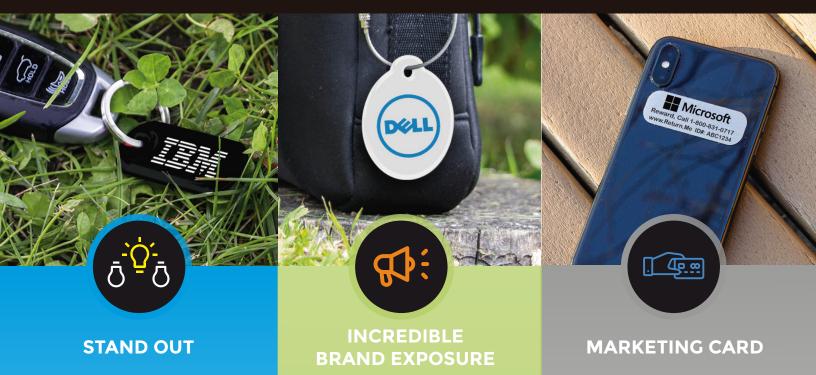

# WHY CUSTOMERS WILL LOVE IT

Give your customers a unique,

useful & practical gift that they

will actually want to use for years to come.

SAVE REPLACEMENT COSTS

LIFETIME SERVICE

WORLDWIDE SERVICE

Your full color double sided

marketing card is perfect for direct mailing and sharing information with your customers.

24/7 RECOVERY AGENTS

### **HOW IT CAN BE USED**

- Unique & Useful tradeshow giveaway
- Ideal Promotional item to gain exposure to your Mobile or Online Apps
- Internal Employee Perk or Welcome Package Gift
- Perfect item to cover company issued smartphones or hardware
- Include Mobile tags with new contracts or service renewals
- Mail out gift with purchase which can be sent out with their invoice
- Offer as Value-added Incentive, to up sell accessories or service plans