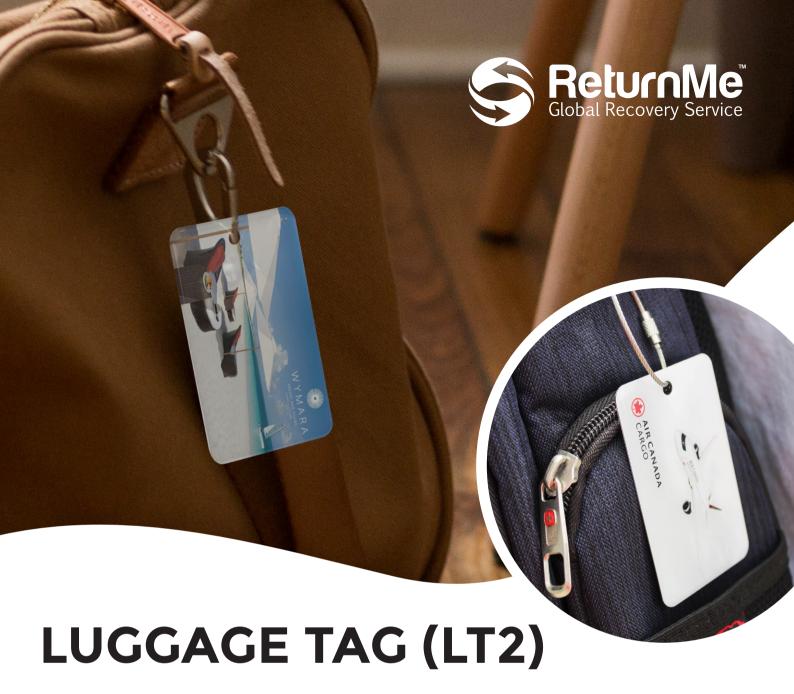

Travel safe and secure as there's no need to expose personal information on this tag. These spectacularly sophisticated luggage tags are decorated with full-color photo quality printing on a stainless steel metal tag domed with a beautiful epoxy finish.

Includes a stainless steel twist-on loop and full color marketing card.

3C

| 100    | 250    | 500    |
|--------|--------|--------|
| \$6.35 | \$5.35 | \$4.90 |

## Price includes:

- ✓ Metal epoxy domed full color luggage tag
- ✓ Double sided 8"x3" marketing card
- √ Stainless steel loop
- ✓ Lifetime ReturnMe Service with free return shipping for the first year
- √ 5 year warranty
- ✓ Reward of \$50 ReturnMe gift certificate