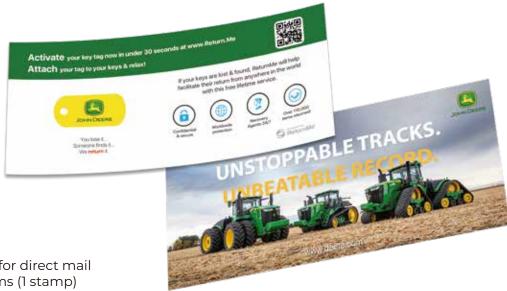

### **HOW IT'S PACKAGED**

Your branded tags are packaged on a branded full color double sided marketing card (8" x 3" or 4" x 6"). The back side of the card serves as your marketing piece to educate your customers about your company or organization.

Marketing cards can come in many shapes and sizes such as greeting cards and dye cuts, perfect for direct mail.

Excellent for direct mail programs (1 stamp)