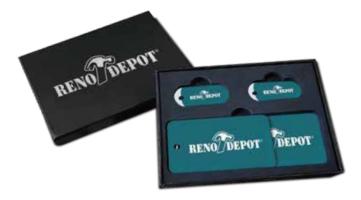

## **GIFT BOXES**

ReturnMe's luxurious gift boxes provide the perfect packaging for a thoughtful and highly functional appreciation gift. The outside of the box is beautifully decorated with a silver foil or full-color logo. Choose from a variety of key and luggage tag combinations that are nestled in die-cut foam. Complete with a full color card that can be personalized to your liking.