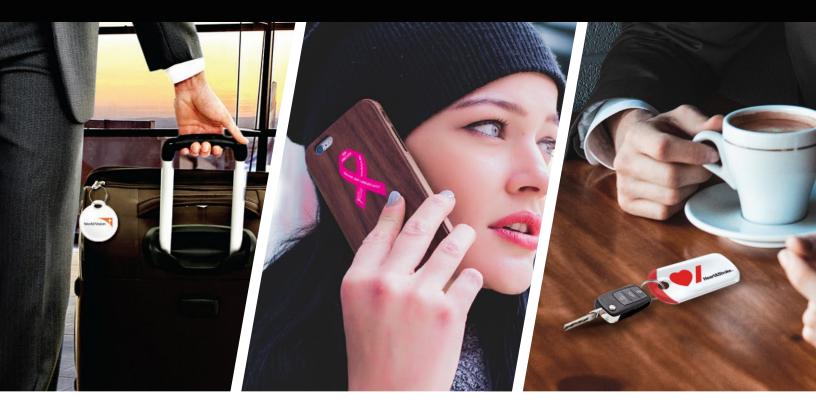

## **HOW IT CAN BE USED**

- Donation Incentive
- Participation Gift
- Fundraising Pieces used by Event participants
- Volunteer Appreciation
- Awareness Campaigns

# 1. Activate and Attach 🖵 🛶

Customers activate each tag ID# by going online and then attach the tags to the items they wish to protect

Finders are motivated to contact ReturnMe 24/7 via phone or online

#### 3. Relax! 🎽

world at no charge

If lost & found, ReturnMe's Recovery Service will facilitate the return of your item from anywhere in the