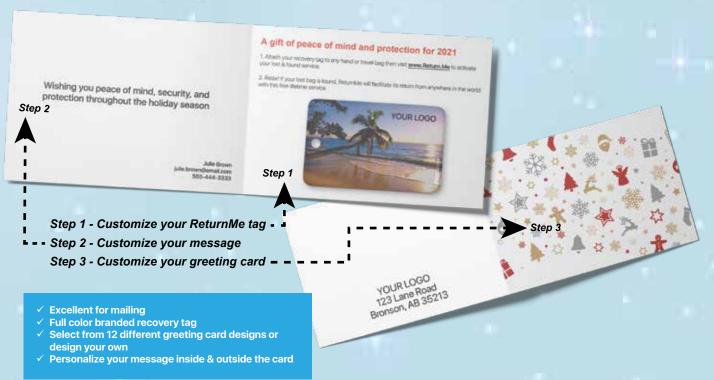

# **CUSTOMIZE EVERYTHING IN 3 SIMPLE STEPS**

Price includes Branded recovery tag, branded greeting card and a white envelope.

All ReturnMe tags are full-color and include lifetime ReturnMe lost-and-found service.

### STEP 2: Select a greeting card design or submit your own design

## STEP 3: Personalize your greeting message or select one from below.

- 1. Wishing you peace of mind, security, and protection throughout the holiday season.
- 2. Wishing you a season filled with warm moments and cherished memories.
- 3. Happy Holidays and a Festive New Year to you and your family.
- 4. Here's to a wonderful Holiday season and a Happy New Year!